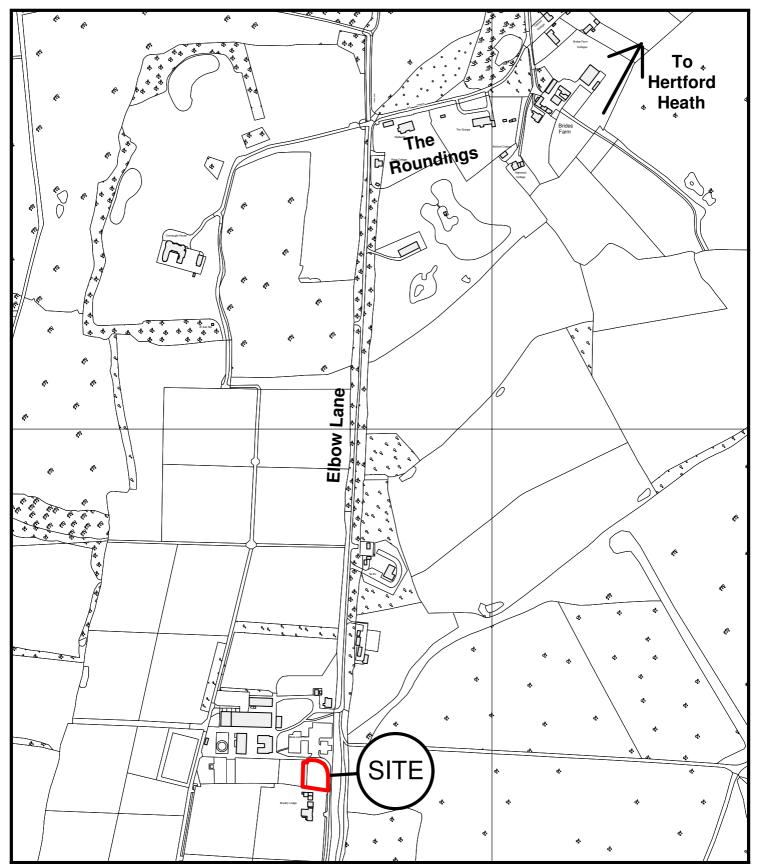

East Herts Council Wallfields Pegs Lane Hertford SG13 8EQ

Tel: 01279 655261

Address: Elbow Lane Farm, Elbow Lane, Hertford Heath, SG13 7QA

Reference: 3/14/0847/FP

Scale: 1:5000

O.S Sheet: TL3409

Date of Print: 18 July 2014